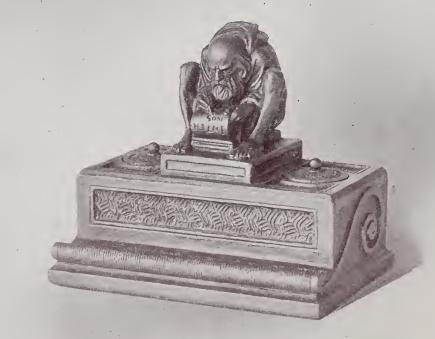

#### BRONZE

Price \$12.00 Price in Polychrome Finish \$17.00

"TRUTH" INK STAND
BY RUHL
NO. 346
HEIGHT 8½" WIDTH 8½" DEPTH 10½"

Price \$14.00

"SCRIBE" INK STAND
BY ALLEN
NO. 348
HEIGHT 7" WIDTH 8" DEPTH 6"